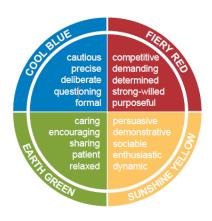

## **How it Works**

Insignts Discovery is a simple and accessible four color model that helps us to understand ourselves and others. Every person has all four color energies within them; it is the combination of these energies which creates each unique personality. Our color energies refer to a set of characteristics that tend to be our most perferred or most natural way to be:

## **Learning that sticks**

Insights Discovery uses a language of color that is simple to understand and remember. That means people can continue to use the Insights Discovery terminology on a daily basis, which is vital when conflicts arise, team dynamics change or there is a change in leadership.